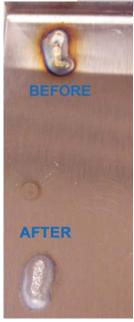

## **ELECTRO WAND EW-10**

The EW10 is supplied with a clamping earth lead, wand assembly and insert. The insert is located at the end of the wand assembly, the pads/socks are fitted over the insert.

The clamping earth leads applied to the piece of stainless steel that is being worked on. The EW10 is switched on and the pad, loaded with solution is applied to the metal. A few light strokes will ensure that the weld discoloration is removed.