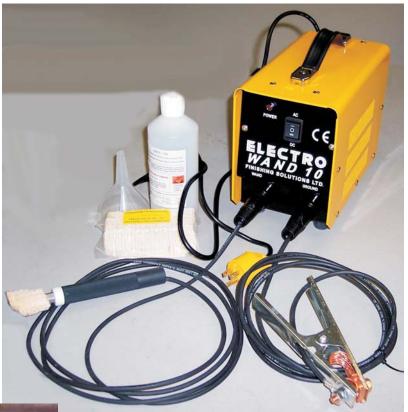

## **ELECTRO WAND EW-10**

The EW10 is supplied with a clamping earth lead, wand assembly and insert. The insert is located at the end of the wand assembly, the pads/socks are fitted over the insert.

The clamping earth leads applied to the piece of stainless steel that is being worked on. The EW10 is switched on and the pad, loaded with solution is applied to the metal. A few light strokes will ensure that the weld discoloration is removed.