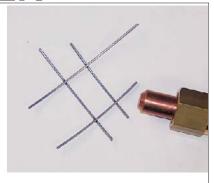

## **FAST SPOTTER**

**FAST SPOTTER** allows the use of a Single Sided Weld Gun for spot or seam welding thin gauge material (mesh, electronic components, nano-technology components) from one side only.