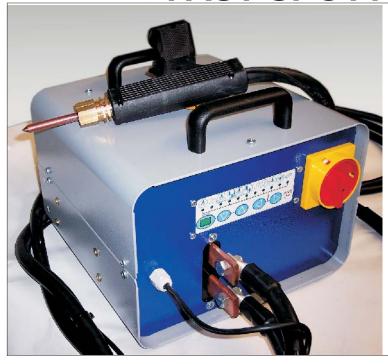

## **FAST SPOTTER**

**FAST SPOTTER** allows the use of a Single Sided Weld Gun for spot or seam welding thin gauge material (mesh, electronic components, nano-technology components) from one side only.

## Various models are available:

WT-FS-3.5 for precision and general work up to .8mm

WT-FS-5.0 HeavyDuty for work up to 1.2mm to itself or to heavier section.

All machines use the Single Sided Weld Gun WT-SSGUN-5 model with a cable length 6ft long and a ground cable 5ft long.