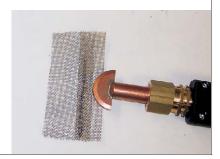

## **FAST SPOTTER**

**FAST SPOTTER** allows the use of a Single Sided Weld Gun for spot or seam welding thin gauge material (mesh, electronic components, nano-technology components) from one side only.